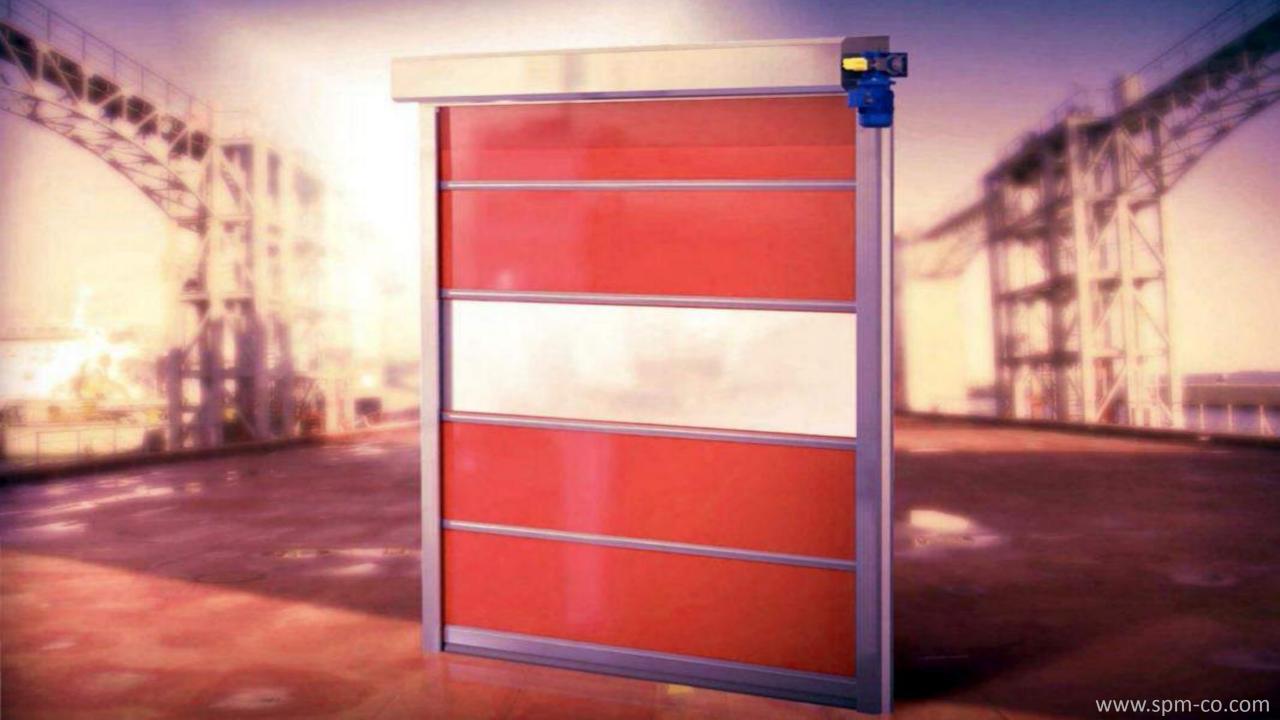

# SPEED FLEX® HIGH SPEED ROLL UP DOORS

Flex –roll high speed roll up doors are designed for internal applications or negative pressure area require isolation quick operative and easily adaptable to different applications. All kind of industries require this type of system at in door environment that has contact risk with wind and dust. From food industries to supermarket warehouse to chemical store doors can be provided for different requirements of client. We can provide tailor made solution. Compact design and silent operative.

### **Sealing properties**

Door compact design supply to you also excellent sealing. All structure made from aluminum and no welding also no gap to resistance moisture acids animal fats rodents insects and salt solution speed flex high speed roll up doors works in dusty dirty grimy environments. This is designed for noiseless operations.

#### Structure

All structure made from extruded high straight Aluminum 6063-t6 Alloy fixed with bolt only top cover as standard made from galvanized steel sheets. All side guide and bottom frame is manufactured one pieces so not gap or welding that is suitable for high hygiene area. Steel zinc structure is available for cost effective requirements.