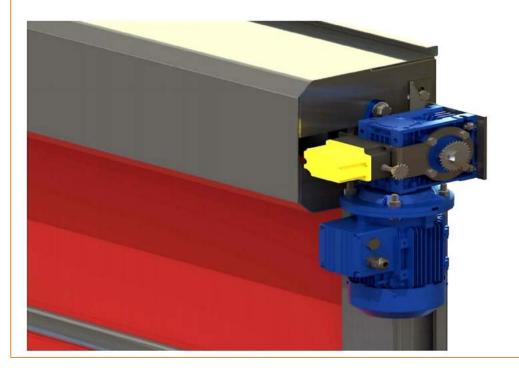

# Motor And Gearbox

Power from 1 Hp up to 3 Hp operations voltage 380 -440 v 3 phase depends to dimensions of the doors. We prefer to use 3 phase operation voltage for 7/24 industrial operations, as an options we have 220V1 phase motor operator for special applications. Gearbox high torque worm –hole design gearbox .All materials is manufactured according to CE norm.