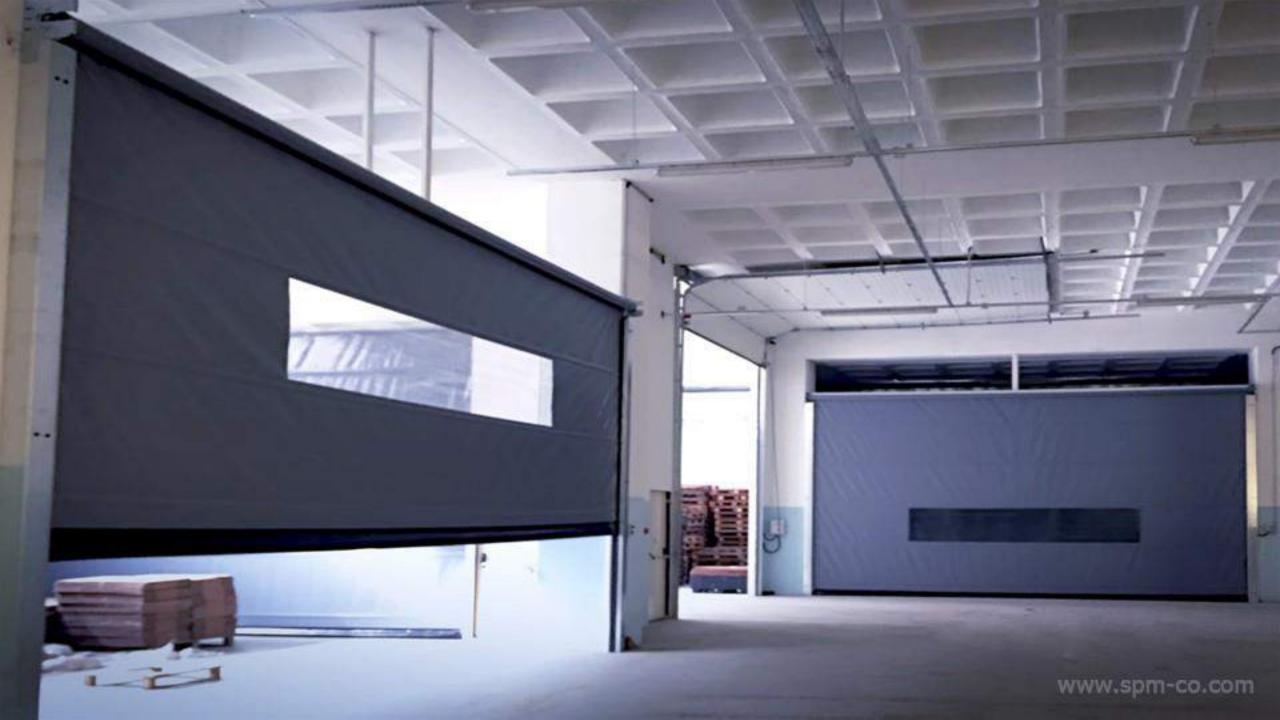

# SPEED FLEX® HIGH SPEED ROLL UP DOORS

Flex –roll high speed roll up doors are designed for internal applications or negative pressure area require isolation quick operative and easily adaptable to different applications. All kind of industries require this type of system at in door environment that has contact risk with wind and dust. From food industries to supermarket warehouse to chemical store doors can be provided for different requirements of client. We can provide tailor made solution. Compact design and silent operative.

#### Applications

All industrial building need isolation and high traffic area regulations special . Food pharmacy chemistry industries. Doors is used for interior applications or vacuum area max 10pa.