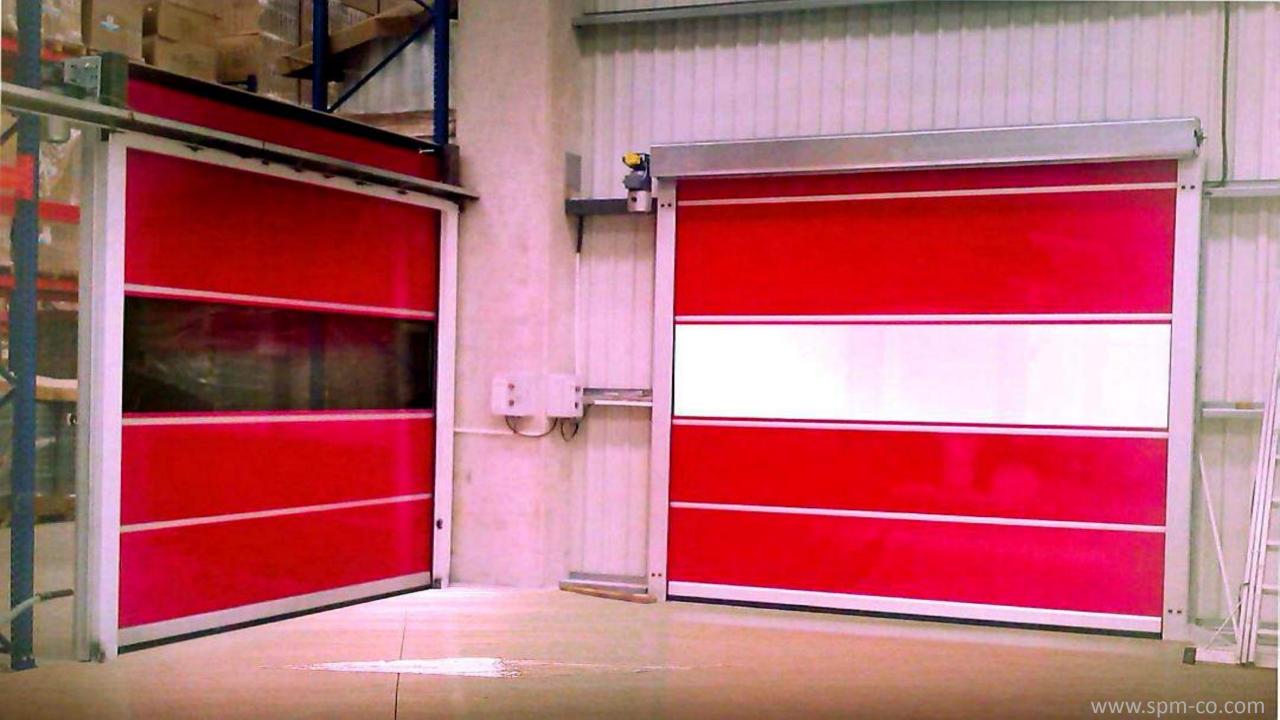

# SPEED FLEX® HIGH SPEED ROLL UP DOORS

Flex –roll high speed roll up doors are designed for internal applications or negative pressure area require isolation quick operative and easily adaptable to different applications. All kind of industries require this type of system at in door environment that has contact risk with wind and dust. From food industries to supermarket warehouse to chemical store doors can be provided for different requirements of client. We can provide tailor made solution. Compact design and silent operative.

# 24/7operations

Strong and flexible design of speed flex fold up doors can be operated 24\*7 specially by choosing high resistance fabric and gearbox system for continuous operations. Crash resistant system installed in our door help to re-as- semble the fabric with in no time in case of accident.

#### Applications

All industrial building need isolation and high traffic area regulations special . Food pharmacy chemistry industries. Doors is used for interior applications or vacuum area max 10pa.