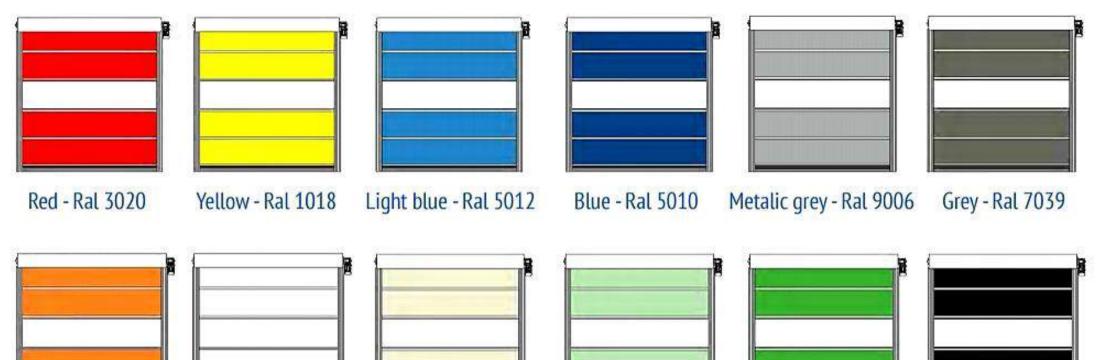

# COLOR

Orange - Ral 2003

White - Ral 9010

Wide range fabric colour is available ,All maincolour at our stock (RAL 9002 -9006 -1001 -3001 -5007-6001 -7071) (some colour is out of stock can be extend delivering time)

Light green - Ral 6019

Green - Ral 6018

Beige - Ral 1013

Black - Ral 9005