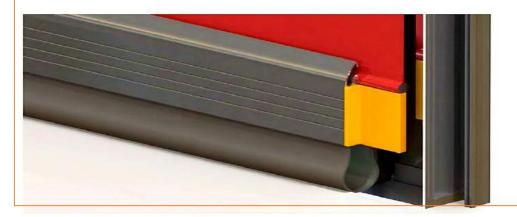

### **Sealing properties**

Door compact design supply to you also excellent sealing. All structure made from aluminum and no welding also no gap to resistance moisture acids animal fats rodents insects and salt solution speed flex high speed roll up doors works in dusty dirty grimy environments. This is designed for noiseless operations.

#### Structure

All structure made from extruded high straight Aluminum 6063-t6 Alloy fixed with bolt only top cover as standard made from galvanized steel sheets. All side guide and bottom frame is manufactured one pieces so not gap or welding that is suitable for high hygiene area. Steel zinc structure is available for cost effective requirements.