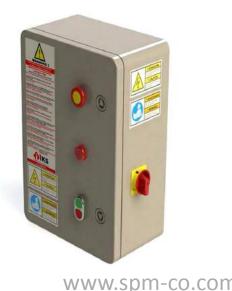

#### **Control board**

Control board is designed according to CE 2006/95 EC and NEMA ICE 2 Standard to operate 3 phase motor with rotate switch . Audible and visual warning devices automatically signal for 5 seconds before any door section movement ,remain continuously on while the door is in motion and reset immediately after movement stops.ip 65 Box Emergency button Circuit breakers warning light buzzer ,plug in technology served with universal spare parts.

# Safety components

All doors is manufactured CE standard Applicable Directives 89/106/EC-99/93/E Applicable standards:-EN 13241-1:2003++A1:2011\_EN 12978:2008 and safety photocell, thermic resistance, windows section, emergency button warning light and buzzer is supplied Standard equipment.