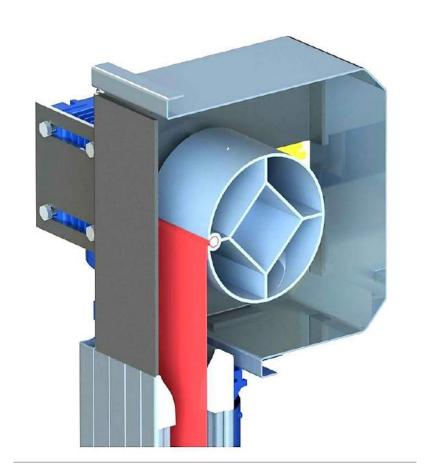

# Motor And Gearbox

Power from 1 Hp up to 3 Hp operations voltage 380 -440 v 3 phase depends to dimensions of the doors. We prefer to use 3 phase operation voltage for 7/24 industrial operations, as an options we have 220V1 phase motor operator for special applications. Gearbox high torque worm –hole design gearbox .All materials is manufactured according to CE norm.

#### **Control board**

Control board is designed according to CE 2006/95 EC and NEMA ICE 2 Standard to operate 3 phase motor with rotate switch . Audible and visual warning devices automatically signal for 5 seconds before any door section movement ,remain continuously on while the door is in motion and reset immediately after movement stops.ip 65 Box Emergency button Circuit breakers warning light buzzer ,plug in technology served with universal spare parts.